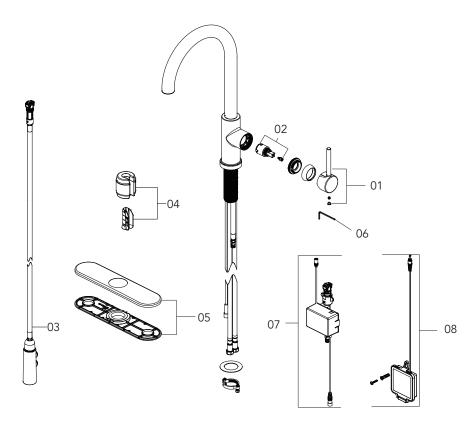

## MNO191E\* SINGLE HANDLE SENSOR KITCHEN FAUCET

| No. | Part Name  | Part No.     |
|-----|------------|--------------|
| 1   | Handle     | OBPF13064*   |
| 2   | Cartridge  | OBPF220081   |
| 3   | Spray Head | OBPF6F38018* |
| 4   | Weight     | OBPF170817   |
| 5   | Excutcheon | OBPF1F80017* |

### MNO191E\* SINGLE HANDLE SENSOR KITCHEN FAUCET

NSF/ANSI/CAN372 NSF/ANSI/CAN 61-9 Q≤1

R

P

| No. | Part Name              | Part No.     |
|-----|------------------------|--------------|
| 6   | 2.5mm Hex Allen Wrench | OBPF1RP70221 |
| 7   | Sensor control box     | OBPF170708   |
| 8   | Battery pack           | OBPF170707   |